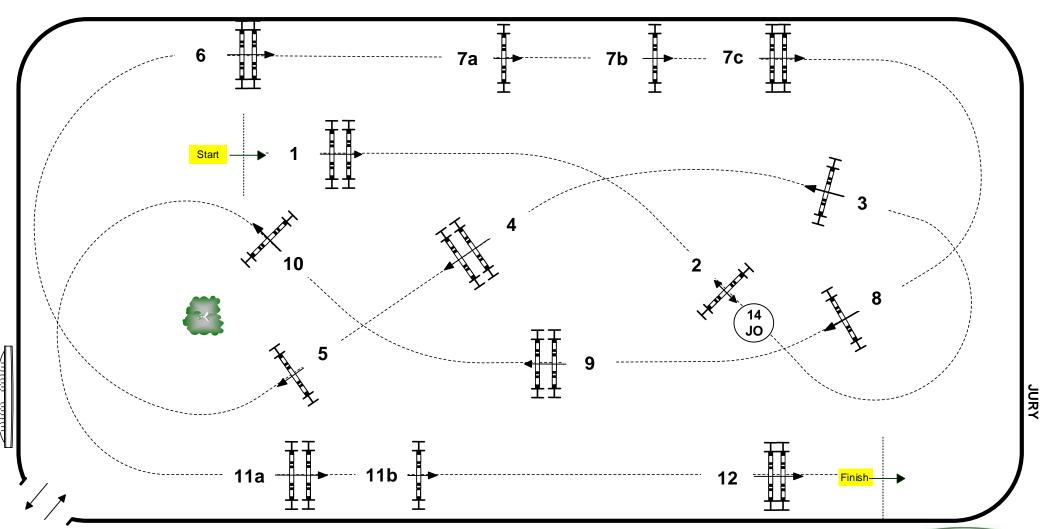

## SACRAMENTO INTERNATIONAL HORSE SHOW 2015

**T9** 

| Class No.: 408 Grand Prix Qualif | ier presented by Copernicus Stables | Competition with one jump-off | Thursday 24 September 2015 | Start: 0:00 |
|----------------------------------|-------------------------------------|-------------------------------|----------------------------|-------------|
|----------------------------------|-------------------------------------|-------------------------------|----------------------------|-------------|

Table: A Speed: 350 m/min Obstacles: 1-12 Jump-off: 7c-(14)-5-6-10-11ab-12. Length: 375 m 260 m Length: FEI RG / Art. 238.2.2 Time allowed: 65 sec Time allowed: 45 sec Height: 1,45 m Time limit: 130 sec Time limit: 90 sec