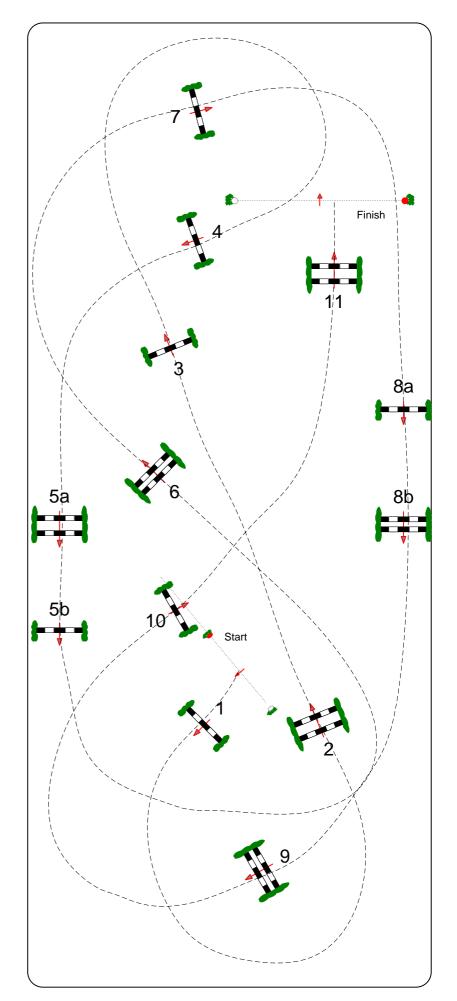

## Class No.:

Antoine Mouex Propietes Trophy Prestige CSI 2\*

Competition against the clock

Thursday 1rst of October

Start: 2pm

| Table: A<br>National RG:<br>FEI RG / Art. 238.2.1<br>Height: 1,45 m |                            |  |
|---------------------------------------------------------------------|----------------------------|--|
| Speed:                                                              | 350 m/min                  |  |
| Length:<br>Time allowed:<br>Time limit:                             | 450 m<br>78 sec<br>156 sec |  |
| Obstacles:<br>Efforts:<br>Penalty sec<br>Closed combination:        | 11<br>14                   |  |
| 1st Jump-off:                                                       |                            |  |
| Length:<br>Time allowed:<br>Time limit:                             | o m<br>o sec<br>o sec      |  |

## Course Desginer: Olaf Petersen jr. (GER)

Los Angeles Times