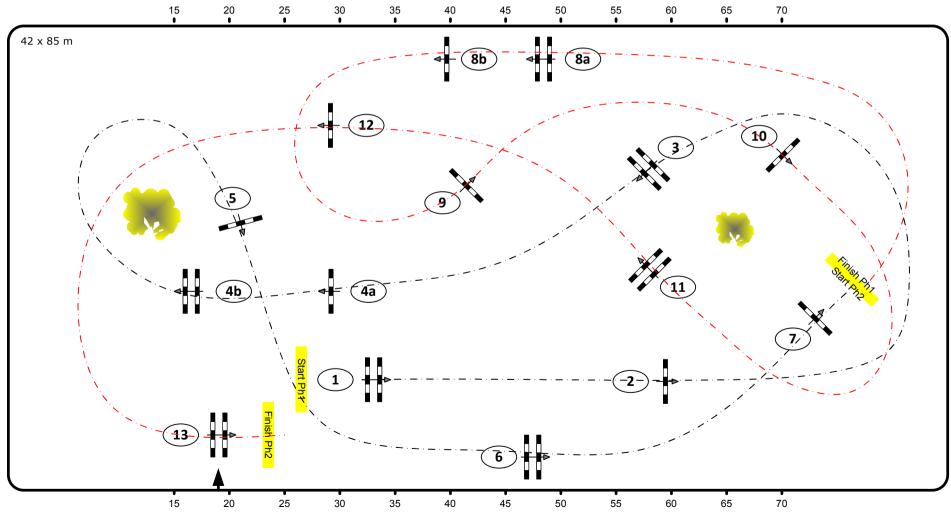

## Longines FEI World Cup Lyon 2015

27 Oct - 01 Nov 2015

## Class No.: 4 CSI5\*

## **Competition in two Phases**

| Table: A<br>National RG:<br>FEI RG / Art. 274.5.6<br>Height: 1,50 m |    |    | Speed: 350 m/min<br>Length: 250 m<br>Time allowed: 43 sec<br>Time limit: 86 sec |    |    | Obstacles:<br>Efforts:<br>Penalty sec:<br>Closed combination: |    |    | 7<br>8 | 2nd Phase: 8 -<br>Length:<br>Time allowed:<br>Time limit: |    | 13<br>250 m<br>43 sec<br>86 sec |
|---------------------------------------------------------------------|----|----|---------------------------------------------------------------------------------|----|----|---------------------------------------------------------------|----|----|--------|-----------------------------------------------------------|----|---------------------------------|
| 15                                                                  | 20 | 25 | 30                                                                              | 35 | 40 | 45                                                            | 50 | 55 | 60     | 65                                                        | 70 |                                 |
| ●                                                                   | •  | •  | •                                                                               | •  | ●  | ●                                                             | ●  | •  | •      | ●                                                         | ●  |                                 |