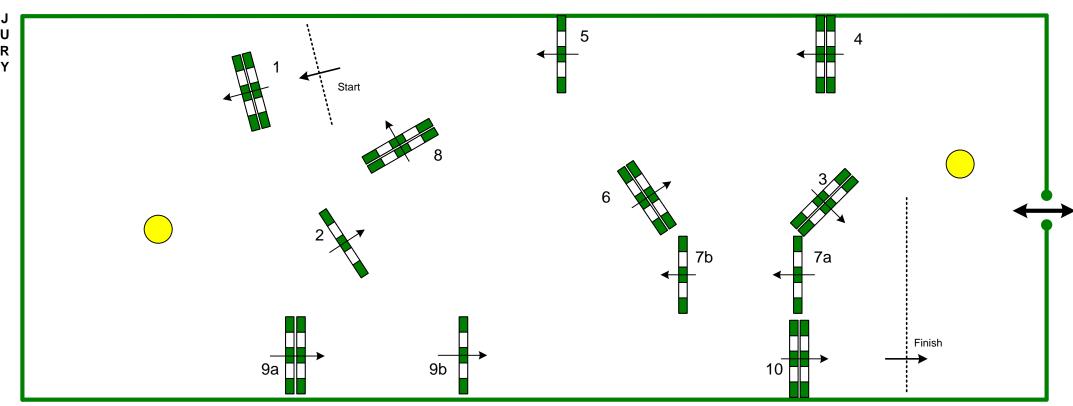

## **OLYMPIA INTERNATIONAL SHOW JUMPING CHAMPIONSHIPS 2008**

Competition: 2 - The Shelley Ashman, David Rogers and BBA Insurance Welcome Speed Stakes

Thursday, 18th December 2008

|   | Table: A              | Speed: 3     | 50 m/min  | Obstacles:          | 10  | 1st Jump-off: N/A |       | 2nd Jump-off: N/A |       |
|---|-----------------------|--------------|-----------|---------------------|-----|-------------------|-------|-------------------|-------|
| 1 | National RG:          | Length:      | 380 m     | Efforts:            | 12  | Length:           | 0 m   | Length:           | 0 m   |
| ( | FEI RG / Art. 238.2.1 | Time allowed | d: 66 sec | Penalty sec:        | N/A | Time allowed:     | 0 sec | Time allowed:     | 0 sec |
|   | Height: 1,50 m        | Time limit:  | 132 sec   | Closed combination: | N/A | Time limit:       | 0 sec | Time limit:       | 0 sec |