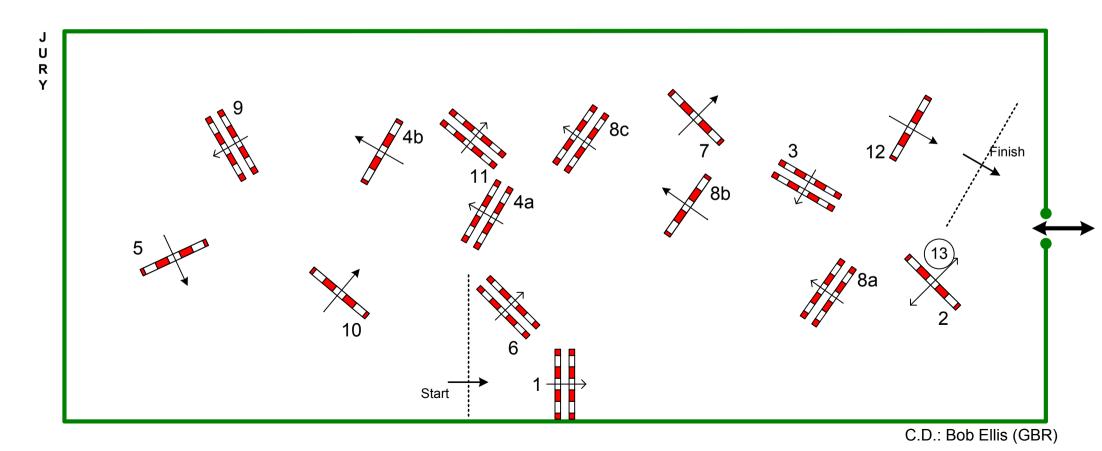

## Competition: 3. The Christmas Pudding Stakes

| Table: A                | Speed: 350 m/min     | Obstacles: 12           | Jump-off: 13 , 4a , 6 , 7 , 8bc , 5 , 1 | 2nd Jump-off: N/A | $\frown$ |
|-------------------------|----------------------|-------------------------|-----------------------------------------|-------------------|----------|
| National RG:            | Length: 380 m        | Efforts: 15             | Length: 250 m                           | Length: 0 i       | m        |
| FEI RG / Art. 238.2.2.2 | Time allowed: 66 sec | Penalty sec: N/A        | Time allowed: 43 sec                    | Time allowed: 0 s | sec      |
| Height: 1,50 m          | Time limit: 132 sec  | Closed combination: N/A | Time limit: 86 sec                      | Time limit: 0 s   | sec      |