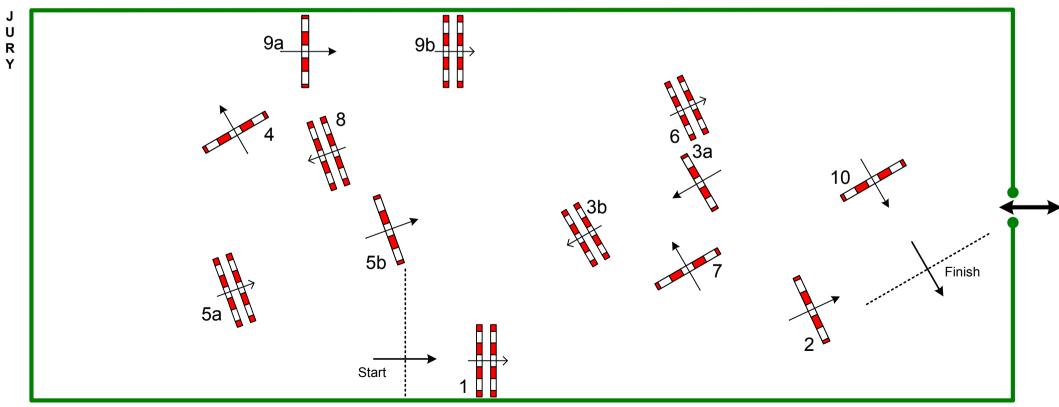

## **OLYMPIA INTERNATIONAL SHOW JUMPING CHAMPIONSHIPS 2011**

Date: Thursday 15<sup>th</sup> December

Competition: 4. The Christmas Speed Stakes

|   | Table: A              | Speed: 3     | 50 m/min  | Obstacles:          | 10  | 1st Jump-off: N/A |       | 2nd Jump-off: N/A |       |
|---|-----------------------|--------------|-----------|---------------------|-----|-------------------|-------|-------------------|-------|
| 1 | National RG:          | Length:      | 365 m     | Efforts:            | 13  | Length:           | 0 m   | Length:           | 0 m   |
| 1 | FEI RG / Art. 238.2.1 | Time allowed | d: 63 sec | Penalty sec:        | N/A | Time allowed:     | 0 sec | Time allowed:     | 0 sec |
| / | Height: 1,50 m        | Time limit:  | 126 sec   | Closed combination: | N/A | Time limit:       | 0 sec | Time limit:       | 0 sec |