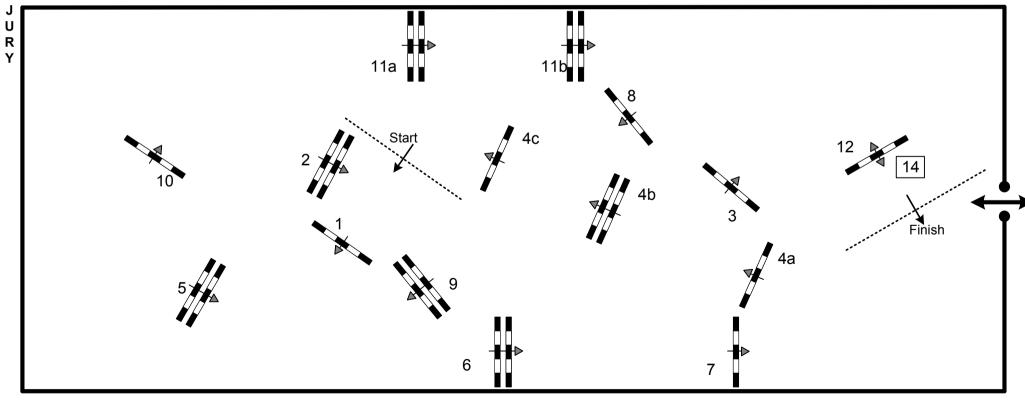

## Friday, 16th December 2011

| Table: A              | Speed: 350 m/min     | Obstacles:         | 12    | Jump off: 14 , 9 , 10 , 11b , 4bc , 5 , 7 |        | 2nd Jump-off: N/A |       |
|-----------------------|----------------------|--------------------|-------|-------------------------------------------|--------|-------------------|-------|
| National RG: N/A      | Length: 440 m        | Efforts:           | 15    | Length:                                   | 260 m  | Length:           | 0 m   |
| FEI RG / Art. 238.2.2 | Time allowed: 76 sec | Penalty sec:       | N/A   | Time allowed:                             | 45 sec | Time allowed:     | 0 sec |
| Height: 1,60 m        | Time limit: 152 sec  | Closed combination | : N/A | Time limit:                               | 90 sec | Time limit:       | 0 sec |