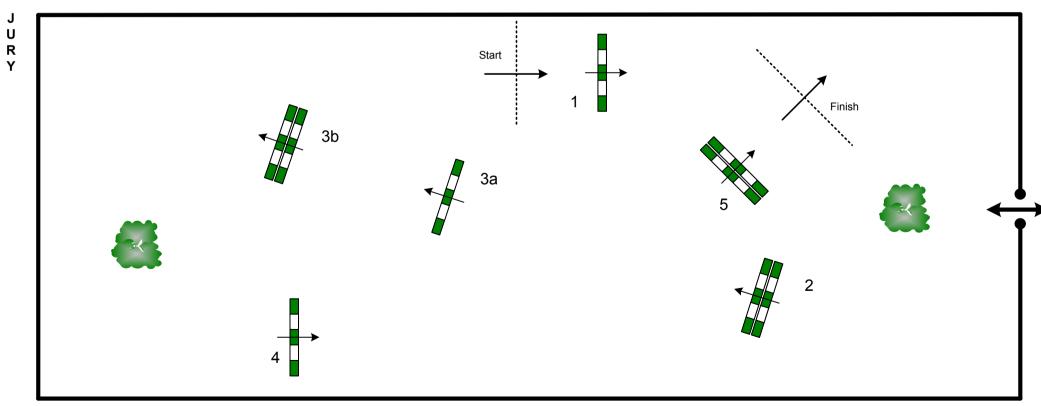

## Saturday, 17th December 2012

| Table: A special competition | Speed:      | 300 m/min   | Obstacles:          | 5   | Jump off: 1, 2, | 3ab, 4 , 5 | 2nd Jump-off: N/ | A     |
|------------------------------|-------------|-------------|---------------------|-----|-----------------|------------|------------------|-------|
| National RG: N/A             | Length:     | 300 m       | Efforts:            | 6   | Length:         | 300 m      | Length:          | 0 m   |
| FEI RG / Art.                | Time allow  | ved: 60 sec | Penalty sec:        | N/A | Time allowed:   | 60 sec     | Time allowed:    | 0 sec |
| Height: max 1st round 1,50 m | Time limit: | 120 sec     | Closed combination: | N/A | Time limit:     | 120 sec    | Time limit:      | 0 sec |