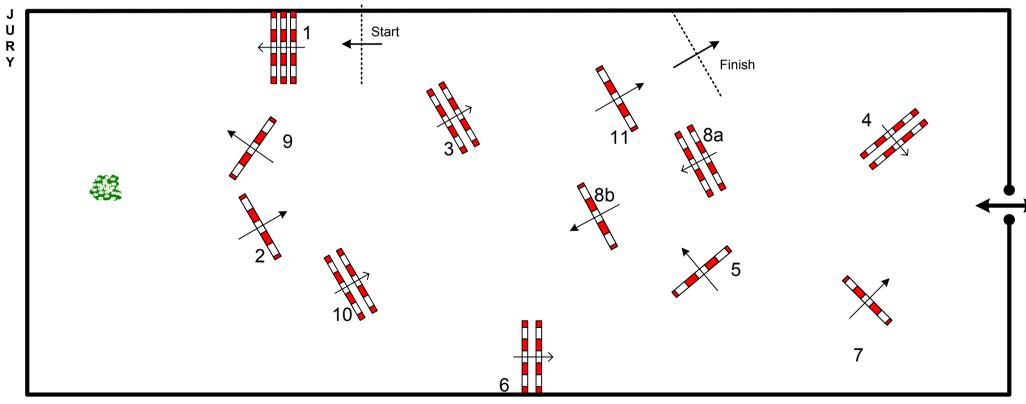

## Competition: 10 – The Kingsland Christmas Tree Stakes

## Saturday, 17th December 2012

| Table: A              | Speed: 350 m/min     | Obstacles:          | 11  | Jump off: N/A |       | 2nd Jump-off: N/ | A     |
|-----------------------|----------------------|---------------------|-----|---------------|-------|------------------|-------|
| National RG: N/A      | Length: 400 m        | Efforts:            | 14  | Length:       | 0 m   | Length:          | 0 m   |
| FEI RG / Art. 238.2.1 | Time allowed: 69 sec | Penalty sec:        | N/A | Time allowed: | 0 sec | Time allowed:    | 0 sec |
| Height: 1,50 m        | Time limit: 138 sec  | Closed combination: | N/A | Time limit:   | 0 sec | Time limit:      | 0 sec |