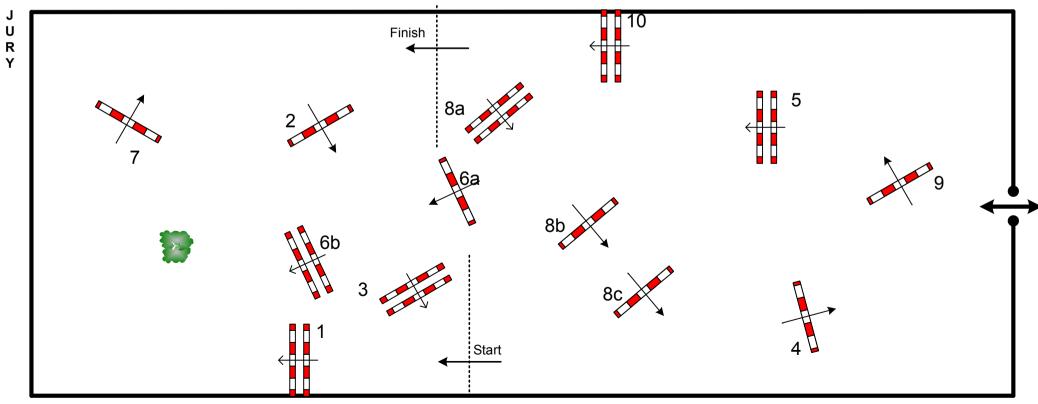

## Competition: 14 – The H&M Mini Major Stakes (128cm)

## Sunday, 18th December 2012

| Table: A          | Speed: 325 m/min     | Obstacles: 10           | Jump off: 1 , 3 , 6a , 8ab , 9 , 10 | 2nd Jump-off: N/A   |
|-------------------|----------------------|-------------------------|-------------------------------------|---------------------|
| National RG: A7   | Length: 340 m        | Efforts: 13             | Length: 230 m                       | Length: 0 m         |
| FEI RG / Art. N/A | Time allowed: 63 sec | Penalty sec: N/A        | Time allowed: 43 sec                | Time allowed: 0 sec |
| Height: 1,15 m    | Time limit: 126 sec  | Closed combination: N/A | Time limit: 86 sec                  | Time limit: 0 sec   |