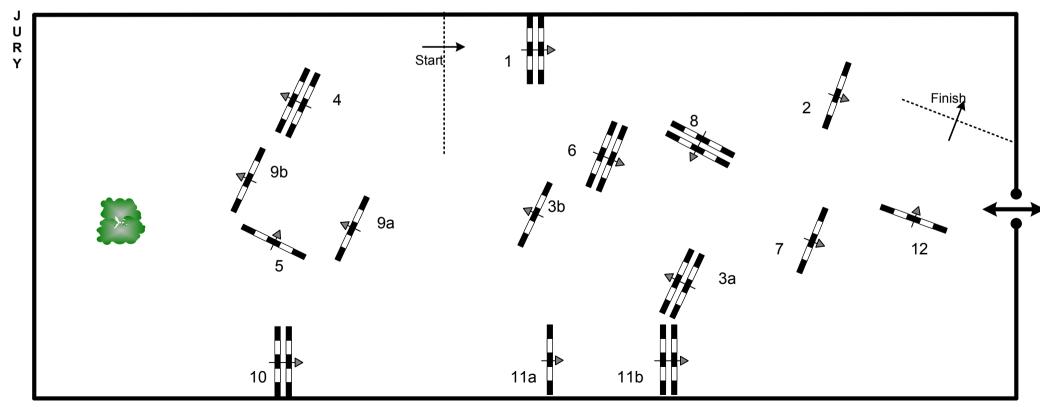

## **OLYMPIA INTERNATIONAL SHOW JUMPING CHAMPIONSHIPS 2011**

Competition: 15 - The H&M Ivy Stakes

Sunday, 18th December 2012

|   | Table: A              | Speed: 350    | ) m/min | Obstacles:          | 12  | Jump off: 8, 9a, 5 | 5 , 1 , 3ab , 10 , 11b | 2nd Jump-off: N/A |       |
|---|-----------------------|---------------|---------|---------------------|-----|--------------------|------------------------|-------------------|-------|
| 1 | National RG: N/A      | Length:       | 380 m   | Efforts:            | 15  | Length:            | 285 m                  | Length:           | 0 m   |
| 1 | FEI RG / Art. 238.2.2 | Time allowed: | 66 sec  | Penalty sec:        | N/A | Time allowed:      | 49 sec                 | Time allowed:     | 0 sec |
| / | Height: 1,60 m        | Time limit:   | 132 sec | Closed combination: | N/A | Time limit:        | 98 sec                 | Time limit:       | 0 sec |