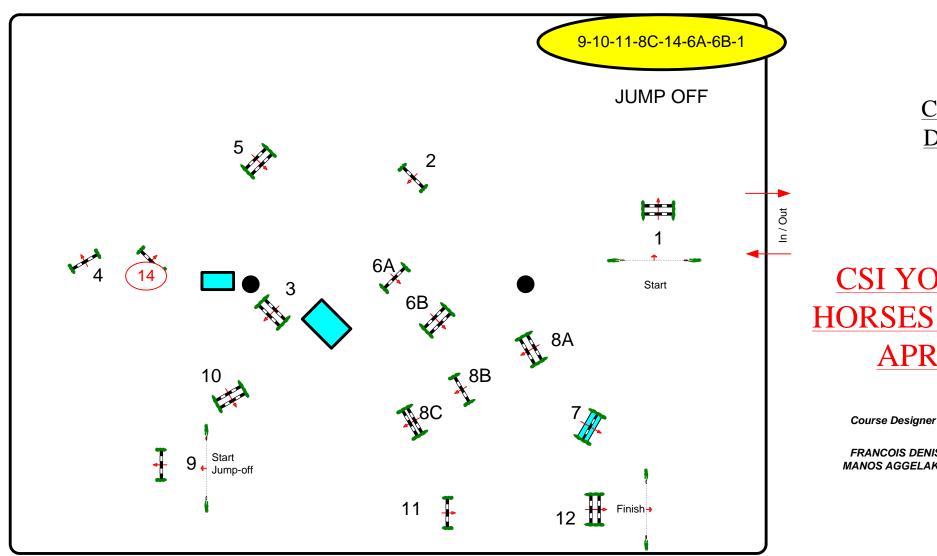

#### Class No.: 162 7 YEAR OLDS

Table: A 350 m/min Speed: National RG: Length: 430 m FEI RG / Art. 238.2.2 Time allowed: 74 sec Height: 1.30 m Time limit: 148 sec

### Competition with one jump-off

Obstacles: 12 15 Efforts: Penalty sec:

Closed combination:

#### giovedì 12 aprile 2012

1st Jump-off: 9.10-11-8C-14-6A-6B-1 Length: 300 m

Time allowed: 52 sec Time limit: 104 sec

2nd Jump-off: Length:

0 m Time allowed: 0 sec Time limit: 0 sec

Start: 0:00

**CAMPO DANTE** 

# **CSI YOUNG** HORSES 10 - 12 **APRIL**

FRANCOIS DENIS **MANOS AGGELAKIS** 

**JURY**