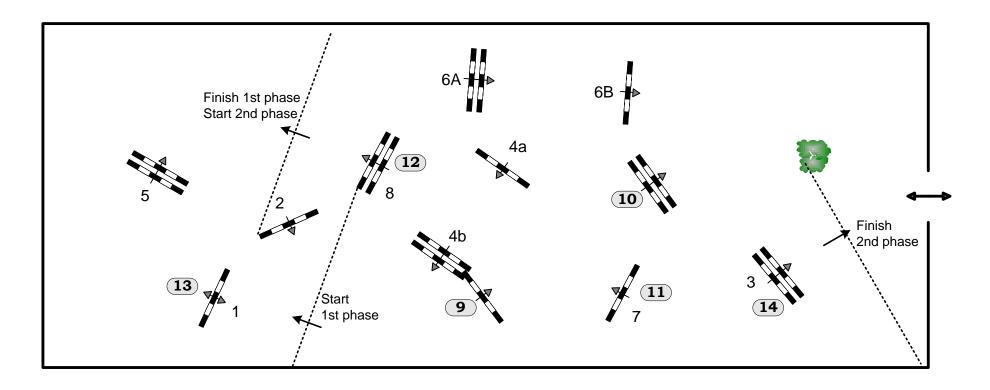

## 2012 CSI-W OLYMPIA THE LONDON INTERNATIONAL HORSE SHOW

| Class No.: 1          | WELCOME SPEED STAKES   | Competition in two Phases 19 |     | es 19 De      | ecember 2012 | Start: 0:00      |       |
|-----------------------|------------------------|------------------------------|-----|---------------|--------------|------------------|-------|
| Table: A              | Speed: 350 m/min       | Obstacles:                   | 8   | 2nd phase:    | 9 to 14      | 2nd Jump-off: N/ | A     |
| National RG: N/A      | Length: 340 m          | Efforts:                     | 11  | Length:       | 230 m        | Length:          | 0 m   |
| FEI RG / Art. 274.5.3 | 3 Time allowed: 59 sec | Penalty sec:                 | N/A | Time allowed: | 40 sec       | Time allowed:    | 0 sec |
| Height: 1,45 m        | Time limit: 118 sec    | Closed combination:          | N/A | Time limit:   | 80 sec       | Time limit:      | 0 sec |