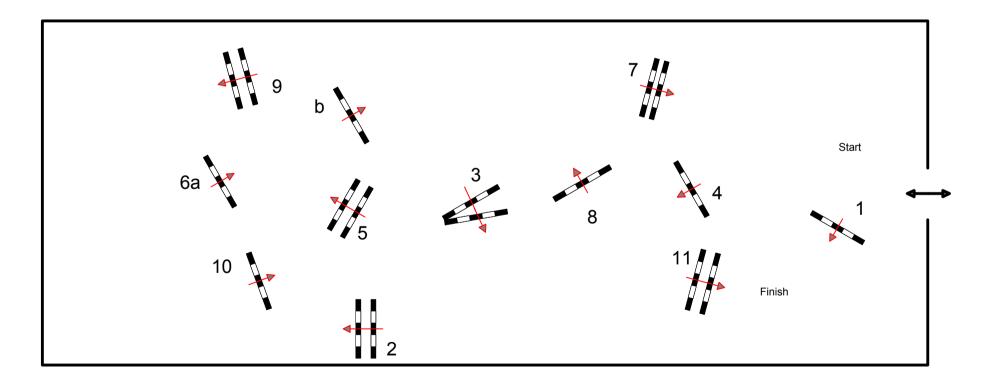

## 2012 CSI-W OLYMPIA THE LONDON INTERNATIONAL HORSE SHOW

OLYMPIA

THE LONDON

INTERNATIONAL

HORSE SHOW

| Class N.: 6 – The Mi<br>Thursday, 20th Dec |                     |                     |     |               |       |                  |      |
|--------------------------------------------|---------------------|---------------------|-----|---------------|-------|------------------|------|
| Table: C                                   | Speed: N/A m/min    | Obstacles:          | 11  | Jump off: N/A |       | 2nd Jump-off: N/ | /A   |
| National RG: N/A                           | Length: 0 m         | Efforts:            | 12  | Length:       | 0 m   | Length:          | 0 m  |
| FEI RG / Art. 239                          | Time allowed: 0 sec | Penalty sec:        | 2   | Time allowed: | 0 sec | Time allowed:    | 0 se |
| Height: 1,40 m                             | Time limit: 120 sec | Closed combination: | N/A | Time limit:   | 0 sec | Time limit:      | 0 se |

Course Designer : Louis Konickx (NED)