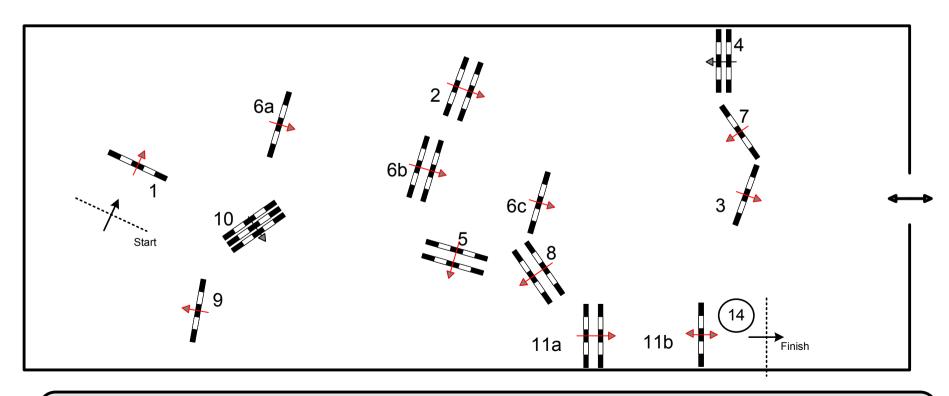

## 2012 CSI-W OLYMPIA THE LONDON INTERNATIONAL HORSE SHOW

OLYMPIA

THE LONDON

INTERNATIONAL

HORSE SHOW

| Class N.: 15 – The H&<br>Saturday, 22nd Dece | -                    |                     |     |                                        |        |                   |       |
|----------------------------------------------|----------------------|---------------------|-----|----------------------------------------|--------|-------------------|-------|
| Table: A                                     | Speed: 350 m/min     | Obstacles:          | 11  | Jump off: 14 , 9 , 6bc , 4 , 5 , 1 , 2 |        | 2nd Jump-off: N/A |       |
| National RG: N/A                             | Length: 400 m        | Efforts:            | 14  | Length: 2                              | 258 m  | Length:           | 0 m   |
| FEI RG / Art. 238.2.2                        | Time allowed: 69 sec | Penalty sec:        | N/A | Time allowed:                          | 45 sec | Time allowed:     | 0 sec |
| Height: 1,60 m                               | Time limit: 138 sec  | Closed combination: | N/A | Time limit:                            | 90 sec | Time limit:       | 0 sec |

Course Designer : Louis Konickx (NED)