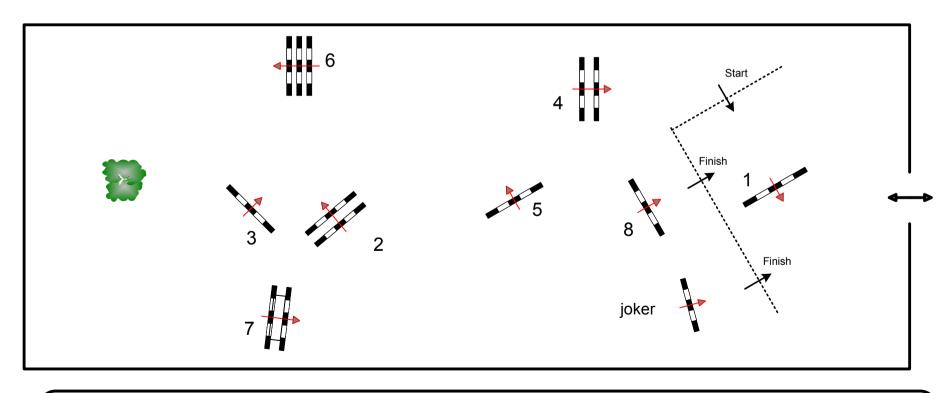

## 2012 CSI-W OLYMPIA THE LONDON INTERNATIONAL HORSE SHOW

Class N.: 17 – The Shelley Ashman International Ltd, E M Rodgers (transport) Ltd Snowman Stakes Accumulator against the clock Sunday, 23rd December 2012

| (                 |                      |                     |     |               |       |                   | )     |
|-------------------|----------------------|---------------------|-----|---------------|-------|-------------------|-------|
| Table: A          | Speed: 350 m/min     | Obstacles:          | 11  | Jump off: N/A |       | 2nd Jump-off: N/A | λ     |
| National RG: N/A  | Length: 285 m        | Efforts:            | 10  | Length:       | 0 m   | Length:           | 0 m   |
| FEI RG / Art. 269 | Time allowed: 49 sec | Penalty sec:        | N/A | Time allowed: | 0 sec | Time allowed:     | 0 sec |
| Height: 1,50 m    | Time limit: 98 sec   | Closed combination: | N/A | Time limit:   | 0 sec | Time limit:       | 0 sec |

Course Designer : Louis Konickx (NED)