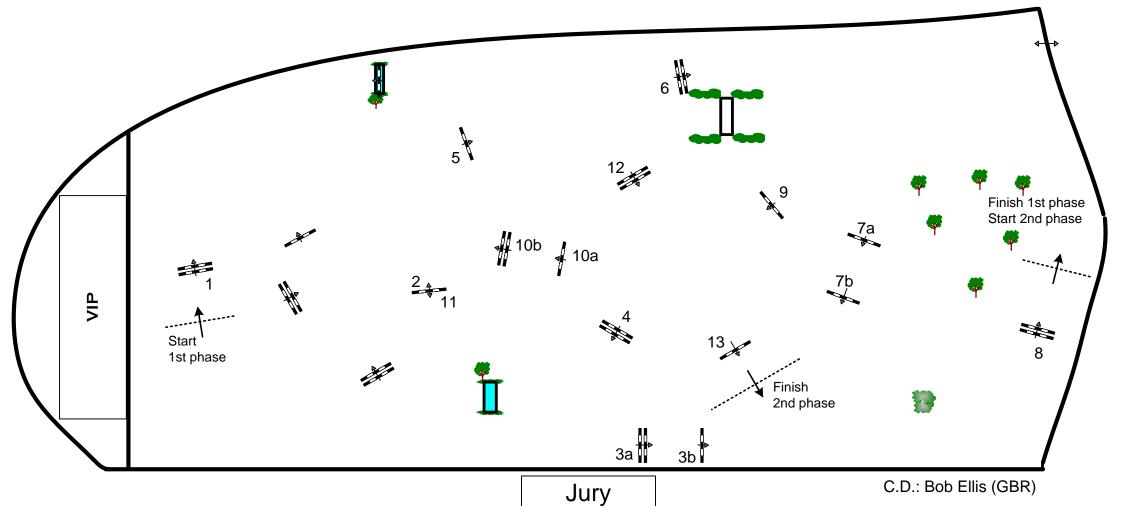

## CSIO 3\* COPENHAGEN 2013

Competition: 4 – 1,45m – two phases

23rd May 2013

| 1 | Table: II             | Speed: 35     | 0 m/min  | Obstacles:          | 8   | 2nd phase:    | 9 to 13 | 2nd Jump-off: N/A | •     |
|---|-----------------------|---------------|----------|---------------------|-----|---------------|---------|-------------------|-------|
| 1 | National RG: N/A      | Length:       | 400 m    | Efforts:            | 10  | Length:       | 260 m   | Length:           | 0 m   |
| 1 | FEI RG / Art. 274.5.3 | Time allowed: | : 69 sec | Penalty sec:        | N/A | Time allowed: | 45 sec  | Time allowed:     | 0 sec |
| \ | Height: 1,45 m        | Time limit:   | 138 sec  | Closed combination: | N/A | Time limit:   | 90 sec  | Time limit:       | 0 sec |