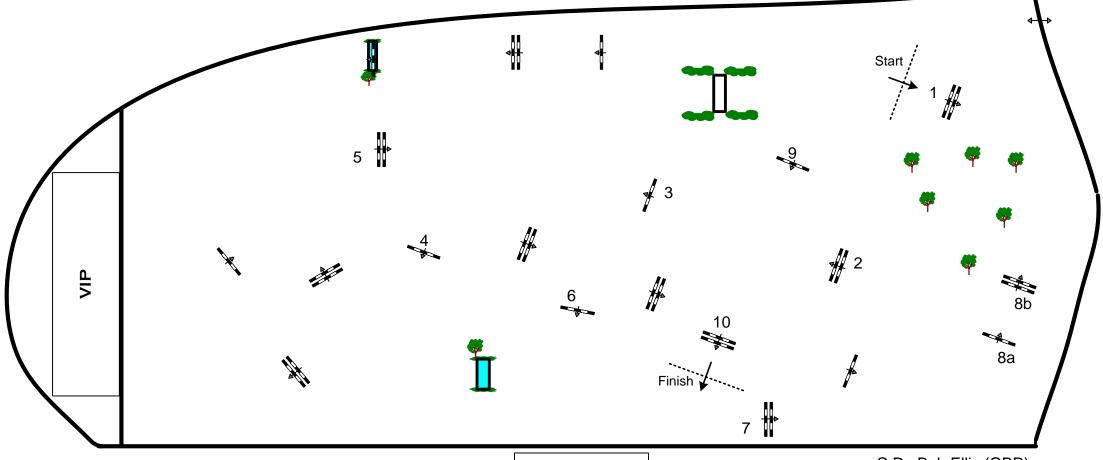

## CSIO 3\* COPENHAGEN 2013

Competition: 9 – 1,40m – against the clock

25th May 2013

|   | Table: II             | Speed: 350    | ) m/min | Obstacles:          | 10  | jump off: 1, 2, 7 | , 8ab , 9 , 10 | 2nd Jump-off: N/A |       |
|---|-----------------------|---------------|---------|---------------------|-----|-------------------|----------------|-------------------|-------|
| 1 | National RG: N/A      | Length:       | 430 m   | Efforts:            | 12  | Length:           | 250 m          | Length:           | 0 m   |
| 1 | FEI RG / Art. 238.2.1 | Time allowed: | 74 sec  | Penalty sec:        | N/A | Time allowed:     | 43 sec         | Time allowed:     | 0 sec |
| 1 | Height: 1,40 m        | Time limit: 1 | 148 sec | Closed combination: | N/A | Time limit:       | 86 sec         | Time limit:       | 0 sec |