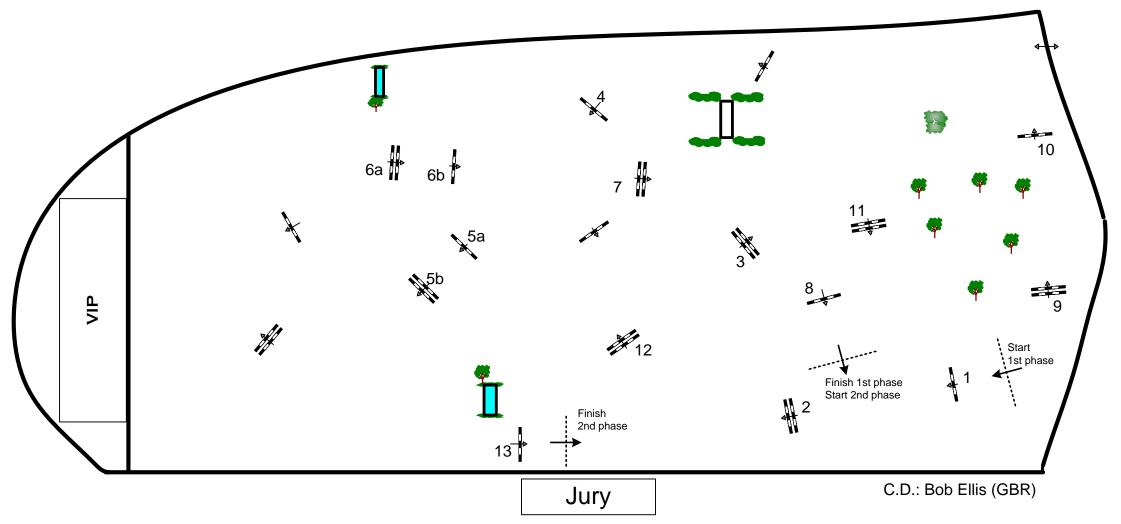

## CSIO 3\* COPENHAGEN 2013

Competition: 12 - 1,40m - two phases

26th May 2013

|   | Table: II             | Speed: 3     | 75 m/min  | Obstacles:          | 8   | 2nd phase:    | 9 to 13 | 2nd Jump-off: N/A | 1     |
|---|-----------------------|--------------|-----------|---------------------|-----|---------------|---------|-------------------|-------|
| 1 | National RG: N/A      | Length:      | 340 m     | Efforts:            | 10  | Length:       | 240 m   | Length:           | 0 m   |
| 1 | FEI RG / Art. 274.5.3 | Time allowed | d: 55 sec | Penalty sec:        | N/A | Time allowed: | 39 sec  | Time allowed:     | 0 sec |
| \ | Height: 1,40 m        | Time limit:  | 110 sec   | Closed combination: | N/A | Time limit:   | 78 sec  | Time limit:       | 0 sec |