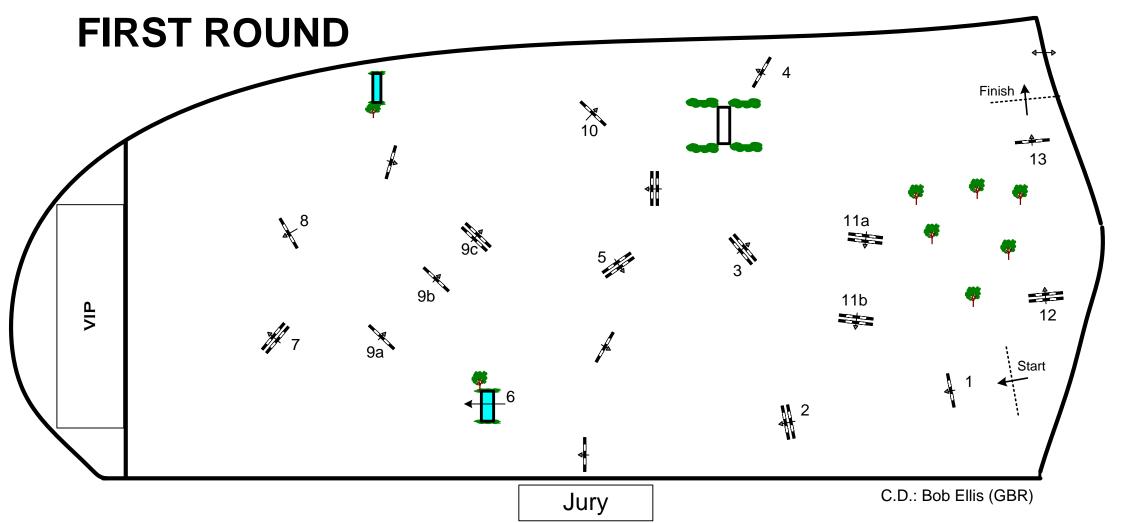

## CSIO 3\* COPENHAGEN 2013

Competition: 14 – Grand Prix – qualification for 2013 Europeans, 2013 Jr & YR Europeans & 2014 WEG

26th May 2013

|   | Table: II             | Speed: 400 m/min Obstacles: |         |                     | 13  | 2nd Jump-off  |       |               | 1     |
|---|-----------------------|-----------------------------|---------|---------------------|-----|---------------|-------|---------------|-------|
| 1 | National RG: N/A      | Length:                     | 565 m   | Efforts:            | 16  | Length:       | 0 m   | Length:       | 0 m   |
| 1 | FEI RG / Art. 273.3.3 | Time allowed:               | 85 sec  | Penalty sec:        | N/A | Time allowed: | 0 sec | Time allowed: | 0 sec |
| \ | Height: 1,60 m        | Time limit:                 | 170 sec | Closed combination: | N/A | Time limit:   | 0 sec | Time limit:   | 0 sec |