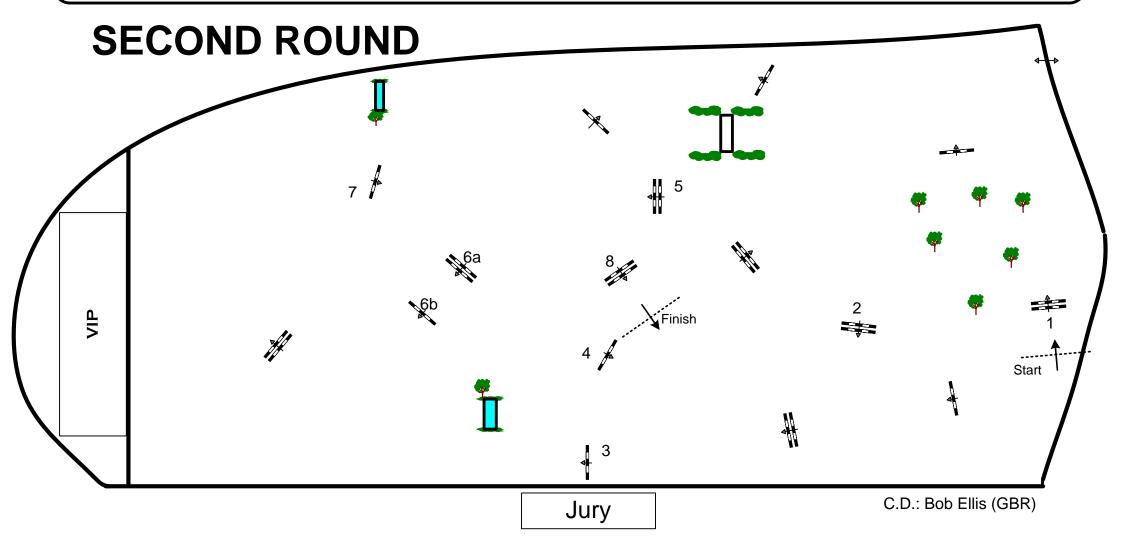

## CSIO 3\* COPENHAGEN 2013

Competition: 14 - Grand Prix - qualification for 2013 Europeans, 2013 Jr & YR Europeans & 2014 WEG

26th May 2013

|     | Table: II             | Speed: 400    |          | Obstacles:          | 8   | : 2nd Jum     |       | 2nd Jump-off: N/A | 1     |
|-----|-----------------------|---------------|----------|---------------------|-----|---------------|-------|-------------------|-------|
| 1   | National RG: N/A      | Length:       | 380 m    | Efforts:            | 9   | Length:       | 0 m   | Length:           | 0 m   |
| 1   | FEI RG / Art. 273.3.3 | Time allowed: | : 57 sec | Penalty sec:        | N/A | Time allowed: | 0 sec | Time allowed:     | 0 sec |
| - / | Height: 1,60 m        | Time limit:   | 114 sec  | Closed combination: | N/A | Time limit:   | 0 sec | Time limit:       | 0 sec |