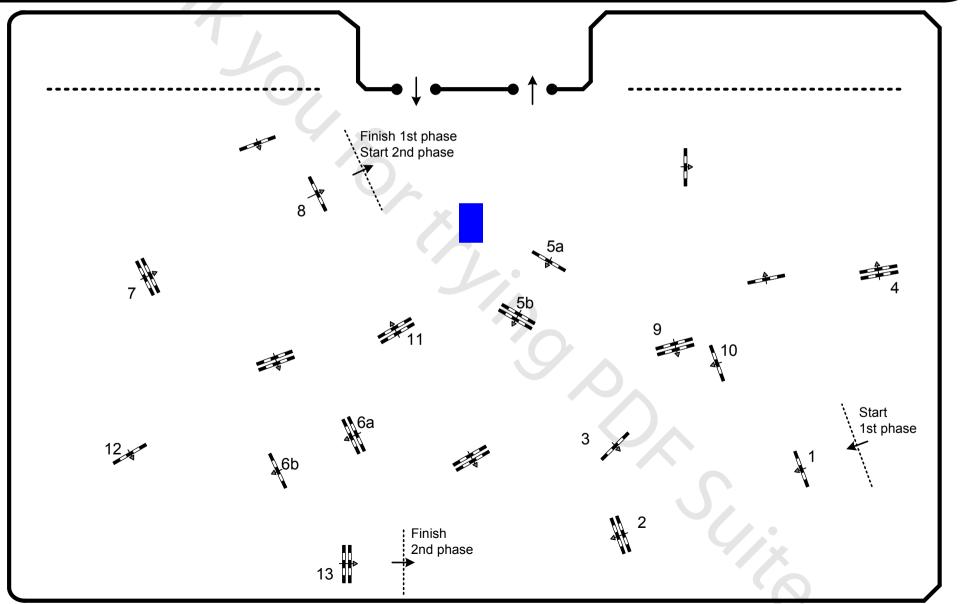

## CSIO Lisboa 2013

Competition: 1 – 1,40m – two phases

| Height: 1,40 m Time limit: 120 sec Closed combination: N/A Time limit: 90 sec Time limit: | 0 m<br>d: 0 se<br>0 se | Length:<br>Time allowed:<br>Time limit: | 260 m<br>45 sec<br>90 sec | Length:<br>Time allowed:<br>Time limit: | 10<br>N/A<br>N/A | Efforts: Penalty sec: Closed combination: |  | Length: Time allowed: Time limit: | National RG: 274.5.3<br>FEI RG / Art. N/A<br>Height: 1,40 m |
|-------------------------------------------------------------------------------------------|------------------------|-----------------------------------------|---------------------------|-----------------------------------------|------------------|-------------------------------------------|--|-----------------------------------|-------------------------------------------------------------|
|-------------------------------------------------------------------------------------------|------------------------|-----------------------------------------|---------------------------|-----------------------------------------|------------------|-------------------------------------------|--|-----------------------------------|-------------------------------------------------------------|