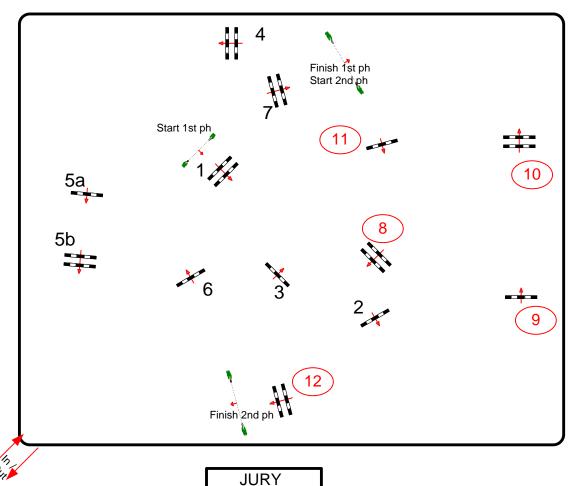

## **PRIX LICARZO**

Table: A National RG:

FEI RG / Art. 274.5.6 Height: 1,10 m

Speed: 350 m/min

Length: 310 m Time allowed: 54 sec Time limit: 108 sec

Obstacles: 7
Efforts: 8
Penalty sec

Closed combination:

2nd Phase: 8-9-10-11-12

Length: 250 m Time allowed: 43 sec Time limit: 86 sec

2nd Jump-off:

Length: 0 m
Time allowed: 0 sec
Time limit: 0 sec

Class No.: 1

**CSI 1\*** 

Competition in two Phases

Thursday 13 June 2013 Start: 11.00