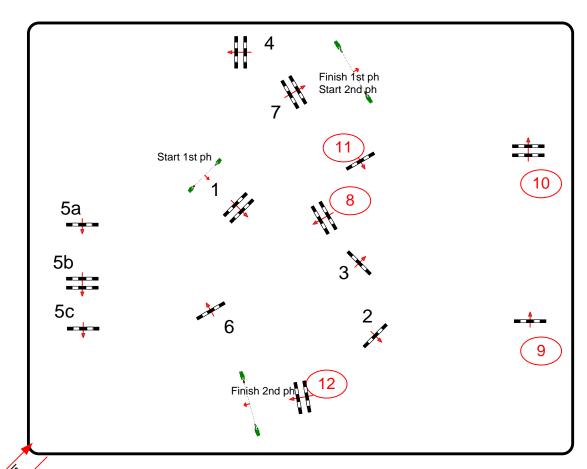

## **CLAUDE BONUCCI**

Table: A National RG:

FEI RG / Art. 274.5.6 Height: 1,35 m

Speed: 350 m/min

Length: 300 m Time allowed: 52 sec Time limit: 104 sec

Obstacles: 7
Efforts: 9
Penalty sec

Closed combination:

2nd Phase: 8-9-10-11-12

Length: 250 m Time allowed: 43 sec Time limit: 86 sec

2nd Jump-off:

Length: 0 m
Time allowed: 0 sec
Time limit: 0 sec

**JURY** 

Class No.: 3

**CSI 1\*** 

Competition in two Phases