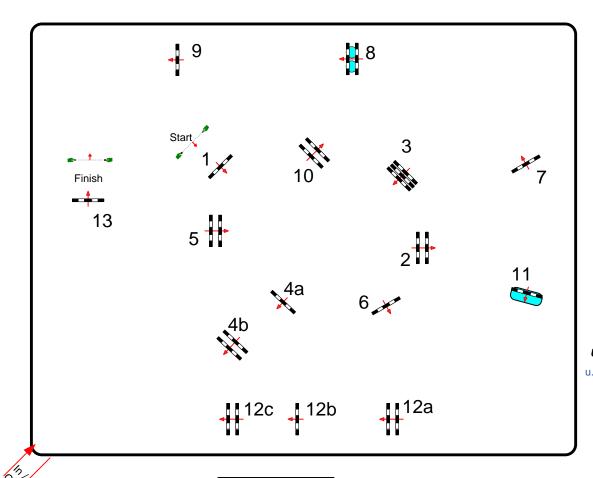

## "GRAND PRIX OF CANNES"

Table: A National RG:

FEI RG / Art. 273.3.4 Height: 1,60 m

Speed: 375 m/min

Length: 0 m
Time allowed: 0 sec
Time limit: 0 sec

Obstacles: 13
Efforts: 16
Penalty sec

Closed combination:

1st Jump-off:

Length: 0 m
Time allowed: 0 sec
Time limit: 0 sec

2nd Jump-off:

Length: 0 m
Time allowed: 0 sec
Time limit: 0 sec

**JURY** 

Class No.: 14

**GRAND PRIX - 1st ROUND** 

Competition over two rounds

Saturday 15 June 2013 Start: 20.00

Course Designers Uliano Vezzani (Ita)-Serge Houtmann (Fra)

u.vezzani@libero.it Assistants

Patrick Lefèvre - Marc Cheminat Christophe Vifquain – Maxim D'Hooghe Thibault de Fontenay