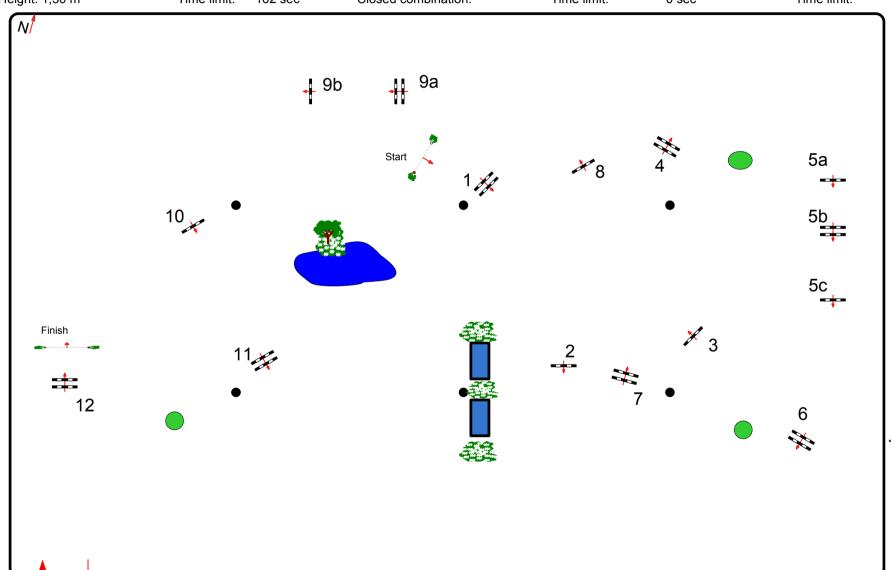

## CSI 5\* "LGCT" CHANTILLY - 19/21 JULY 2013

Class No.: 2 CSI5\* PRIX French Tour-Eads-Generali Competition against the clock Friday 20 July 2013 Start: 16.00

Table: A National RG: FEI RG / Art. 238.2.1 Height: 1,50 m

In / Out 🔻

Speed: 350 m/min Length: 470 m Time allowed: 81 sec Time limit: 162 sec

Obstacles: 12
Efforts: 15
Penalty sec:
Closed combination:

Length: m
Time allowed: 0 sec
Time limit: 0 sec

2nd Jump-off:
Length: m
Time allowed: 0 sec
Time limit: 0 sec

Course Designer Uliano Vezzani (Ita/)

Assistants Jean Philippe Desmaret (Fra) Stéphane Langinier (Fra) Pierre Santrain (Fra) Loic Marchais (Fra) Laurent Joubert (Fra)

**JURY**