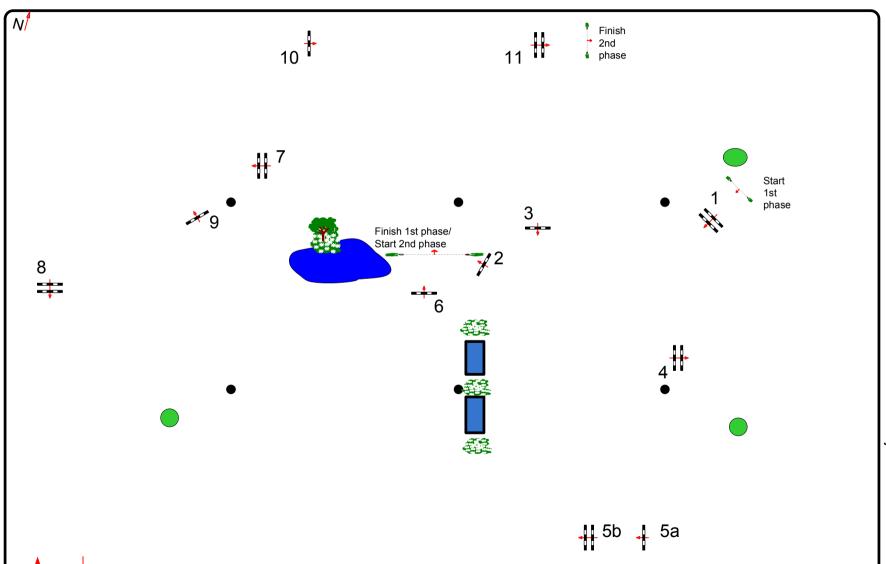

## CSI 1\* "LGCT" CHANTILLY - 19/21 JULY 2013

Class No.: 20 Prix Volkswagen- Espace St. Martin

Competition in two Phases-SPECIAL CLASS

6

7

Friday 19 July 2013

Start: 11.00

Table: A National RG: FEI RG / Art. 274.5.6 Height: 1,15 m

In / Out 🔻

Speed: 350 m/min Length: 330 m Time allowed: 57 sec Time limit: 114 sec

Obstacles:
Efforts:
Penalty sec:
Closed combination:

2nd Phase: 7-8-9-10-11 Length: 270 m Time allowed: 47 sec Time limit: 94 sec 2nd Jump-off:
Length:
0 m
Time allowed:
0 sec
Time limit:
0 sec