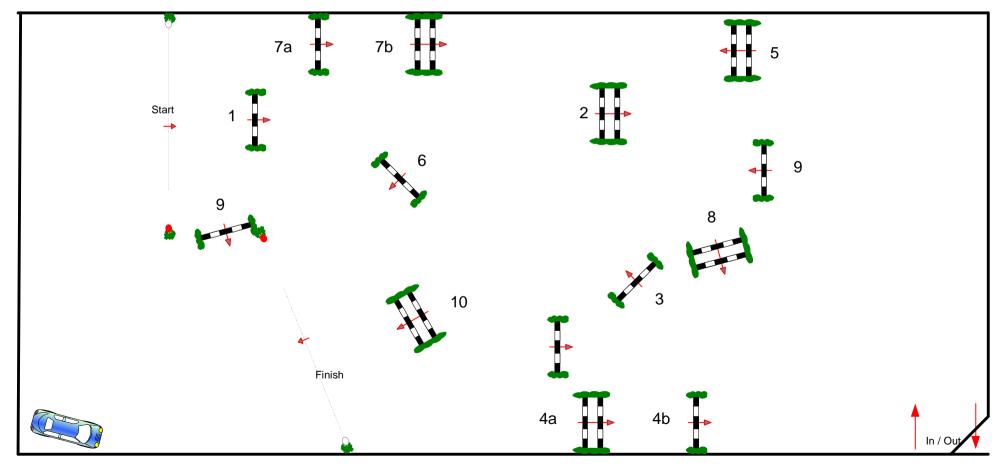

## OSLO HORSE SHOW 10.-13./10.2013 <u>CSI5\*-WC</u>

| Class No.: CSIAm-A 2A                                               |                                                                                  |                                                                    | Competition against the clock                            |                       | 11 . okt. 2013 Start:                                    |                       |
|---------------------------------------------------------------------|----------------------------------------------------------------------------------|--------------------------------------------------------------------|----------------------------------------------------------|-----------------------|----------------------------------------------------------|-----------------------|
| Table: A<br>National RG:<br>FEI RG / Art. 238.2.1<br>Height: 1,25 m | Speed: 350 m/min<br>Length: 430 m<br>Time allowed: 74 sec<br>Time limit: 148 sec | Obstacles: 1-10<br>Efforts:<br>Penalty sec:<br>Closed combination: | 1st Jump-off:<br>Length:<br>Time allowed:<br>Time limit: | 0 m<br>0 sec<br>0 sec | 2nd Jump-off:<br>Length:<br>Time allowed:<br>Time limit: | 0 m<br>0 sec<br>0 sec |