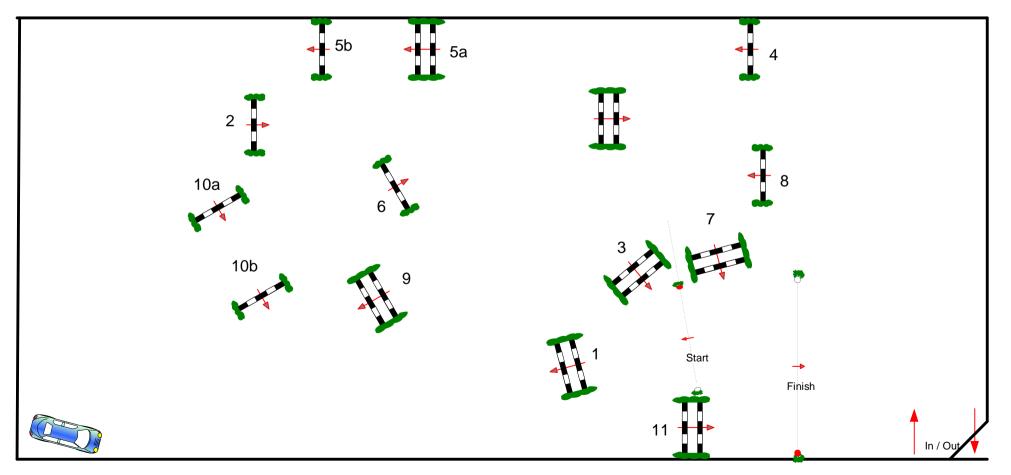

## OSLO HORSE SHOW 10.-13./10.2013 <u>CSI5\*-WC</u>

| Class No.: CSI2* 4c                                                 | Competition against the clock                                                    |                                                                    | 11 . okt. 2013                                           | Start:                |                                                          |                       |
|---------------------------------------------------------------------|----------------------------------------------------------------------------------|--------------------------------------------------------------------|----------------------------------------------------------|-----------------------|----------------------------------------------------------|-----------------------|
| Table: A<br>National RG:<br>FEI RG / Art. 238.2.1<br>Height: 1,40 m | Speed: 350 m/min<br>Length: 460 m<br>Time allowed: 79 sec<br>Time limit: 158 sec | Obstacles: 1-11<br>Efforts:<br>Penalty sec:<br>Closed combination: | 1st Jump-off:<br>Length:<br>Time allowed:<br>Time limit: | 0 m<br>0 sec<br>0 sec | 2nd Jump-off:<br>Length:<br>Time allowed:<br>Time limit: | 0 m<br>0 sec<br>0 sec |