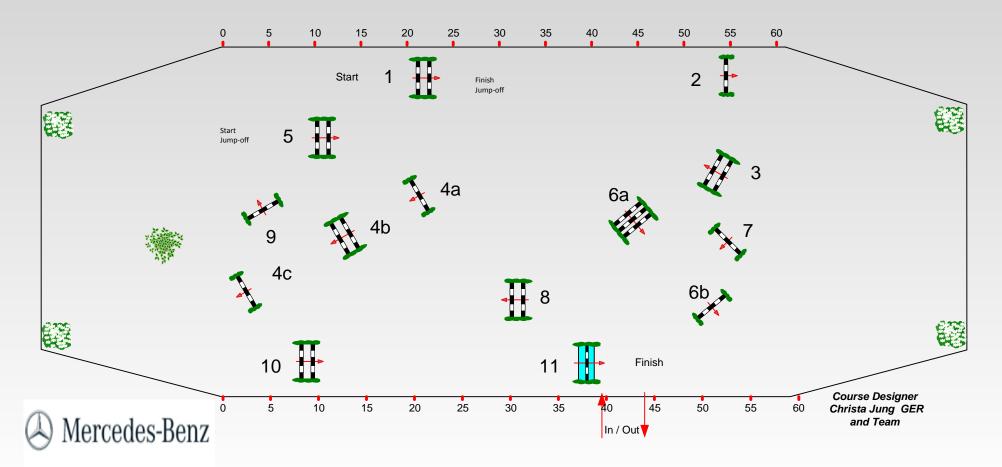

Stuttgart German Master 2013

| Class No.: 6                                                        | Mercedes German Master                                                           | Competition with one jump-o                               | ff Freitag, 15. November 2013                                                                         | Start: 22:15                                              |
|---------------------------------------------------------------------|----------------------------------------------------------------------------------|-----------------------------------------------------------|-------------------------------------------------------------------------------------------------------|-----------------------------------------------------------|
| Table: A<br>National RG:<br>FEI RG / Art. 238.2.2<br>Height: 1.55 m | Speed: 350 m/min<br>Length: 400 m<br>Time allowed: 69 sec<br>Time limit: 138 sec | Obstacles:11Efforts:14Penalty sec:14Closed combination:14 | 1st Jump-off: 5, 6a, 7, 9, 10, 4bc, 1<br>Length: 330 m<br>Time allowed: 57 sec<br>Time limit: 114 sec | 2nd Jump-off:Length:0 mTime allowed:0 secTime limit:0 sec |

## Jump-off: 5, 6a, 7, 9, 10, 4bc, 1