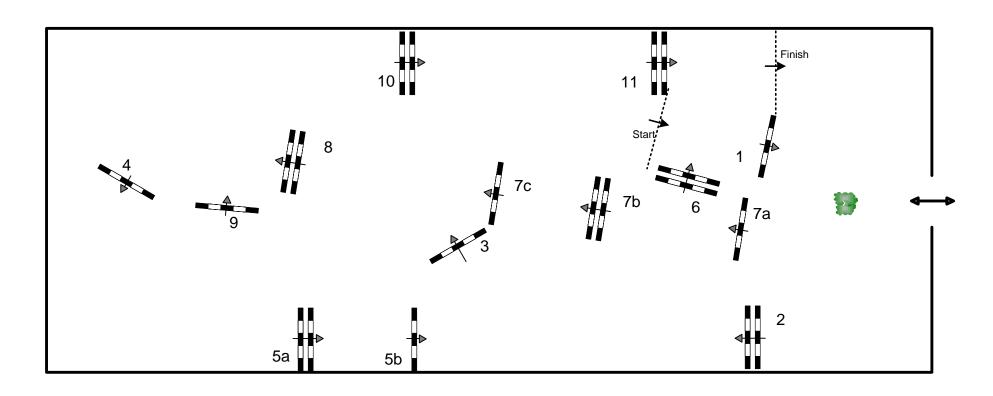

## 2013 CSI-W OLYMPIA THE LONDON INTERNATIONAL HORSE SHOW

Class N.: 12 – The Dodson & Horrell and the World Class Programme U23 Championship Friday, 20th December 2013 SECOND ROUND AND JUMP OFF

120 sec

Table: two rounds with jump off Speed: 350 m/min National RG: BSJ rules Length: 350 m FEI RG / Art. N/A Time allowed: 60 sec

Time limit:

Height: 1,45 m - 1,50 m

Obstacles: 11
Efforts: 14
Penalty sec: N/A
Closed combination: N/A

Jump off: 2 , 3 , 5b , 6 , 7ab , 8 , 9 , 11 Length: 290 m Time allowed: 50 sec Time limit: 100 sec 2nd Jump-off: N/A
Length: 0 m
Time allowed: 0 sec
Time limit: 0 sec

**Course Designer** 

**Bob Ellis (GBR)**