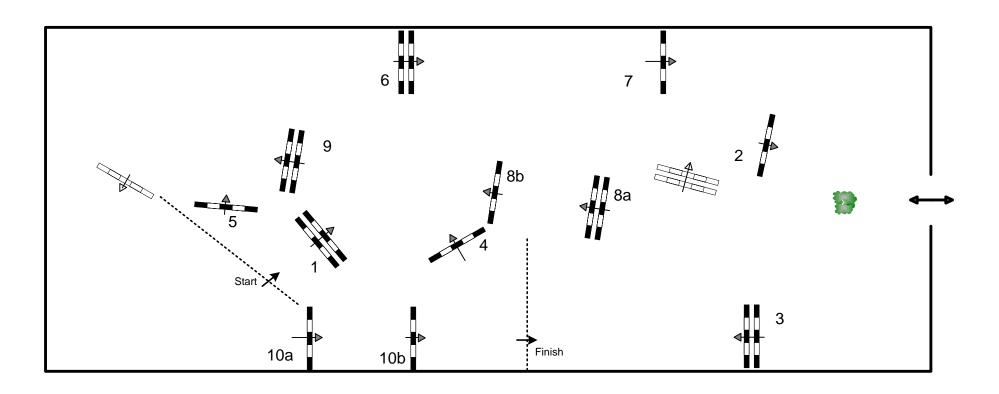

## 2013 CSI-W OLYMPIA THE LONDON INTERNATIONAL HORSE SHOW

Class N.: 12 – The Dodson & Horrell and the World Class Programme U23 Championship Friday, 20th December 2013 SECOND ROUND AND JUMP OFF

120 sec

Table: two rounds with jump off Speed: 350 m/min National RG: BSJ rules Length: 350 m FEI RG / Art. N/A Time allowed: 60 sec

Time limit:

Height: 1,45 m - 1,50 m

Obstacles: 11
Efforts: 14
Penalty sec: N/A
Closed combination: N/A

Jump off: 2 , 3 , 5b , 6 , 7ab , 8 , 9 , 11 Length: 290 m Time allowed: 50 sec Time limit: 100 sec 2nd Jump-off: N/A
Length: 0 m
Time allowed: 0 sec
Time limit: 0 sec

**Course Designer** 

**Bob Ellis (GBR)**