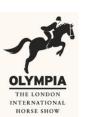

## 2013 CSI-W OLYMPIA THE LONDON INTERNATIONAL HORSE SHOW

Class N.: 12 - The Dodson & Horrell and the World Class Programme U23 Championship

Friday, 20th December 2013 **FIRST ROUND** 

Table: two rounds with jump off Speed: 350 m/min National RG: BSJ rules 350 m Length: FEI RG / Art. N/A Time allowed: 60 sec Height: 1,45 m - 1,50 m Time limit: 120 sec

Obstacles: 10 Efforts: 12 Penalty sec: N/A

Closed combination: N/A

Jump off: N/A Length: 0 m Time allowed: 0 sec Time limit: 0 sec

2nd Jump-off: N/A Length: 0 m Time allowed: 0 sec Time limit: 0 sec

**Course Designer** 

**Bob Ellis (GBR)** 