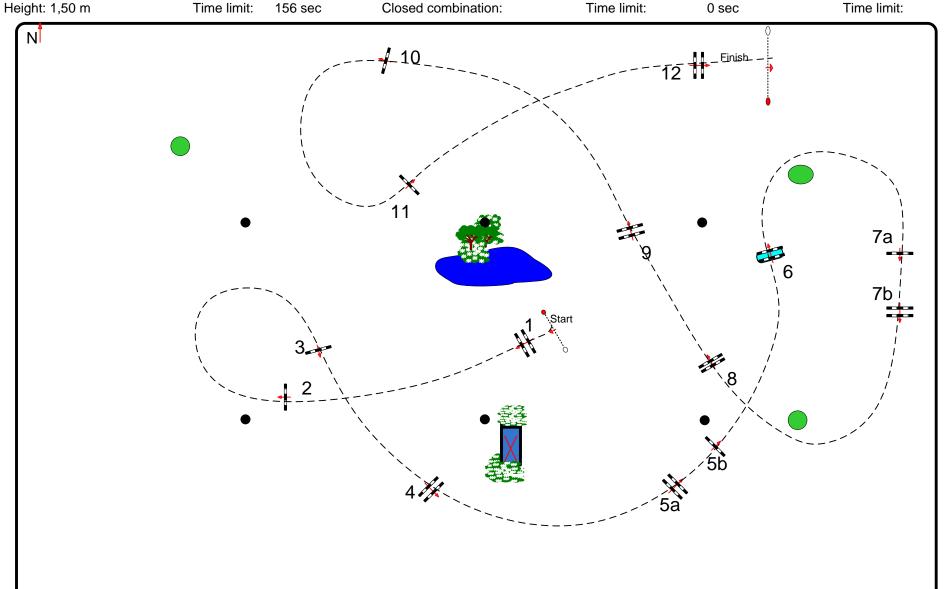

## CSI 5\* "LGCT" CHANTILLY - 25/27 JULY 2014

Class No.: 2 CSI 5\* Prix FRENCH TOUR Competition against the clock Friday 25 July 2014 Start: 16.15

Table: A National RG: FEI RG / Art. 238.2.1

In / Out

Speed: 350 m/min Length: 450 m Time allowed: 78 sec Time limit: 156 sec Obstacles: 12 Efforts: 14 Penalty sec:

Penalty sec: Closed combination: 1st Jump-off:
Length: m
Time allowed: 0 sec
Time limit: 0 sec

Length:
Time allowed:
Time limit:

2nd Jump-off:

m 0 sec 0 sec

Course Designer Uliano Vezzani (Ita)

u.vezzani@libero.it