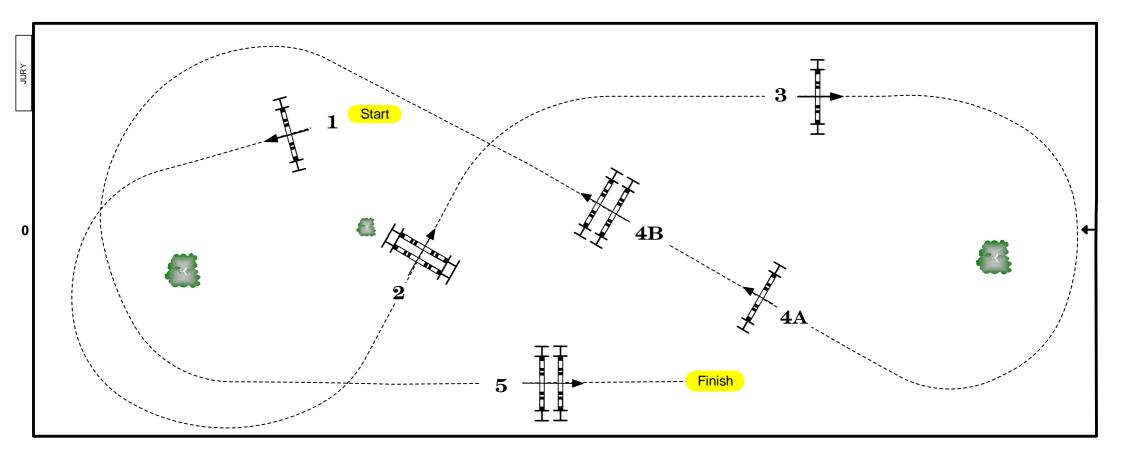

## THE LONDON INTERNATIONAL HORSE SHOW

| C                           | Class No.: 15    | The Christ | mas Masters | 2 | 0 December 2014                 | Start: 15:05     |         |
|-----------------------------|------------------|------------|-------------|---|---------------------------------|------------------|---------|
| Table: A                    | Speed: 300 m     | n/min      | Obstacles:  | 5 | 1st, 2nd and 3rd Jump-offs: 1-5 | 4th Jump-off: 1- | .5      |
|                             | Length: 30       | 00 m       | Efforts:    | 6 | No time allowed                 | Length:          | 300 m   |
| FEI RG / Art. 262.4         | Time allowed: 60 | ) sec      |             |   |                                 | Time allowed:    | 60 sec  |
| Height: Max in Rd. 1:1,50 m | Time limit: 120  | ) sec      |             |   |                                 | Time limit:      | 120 sec |